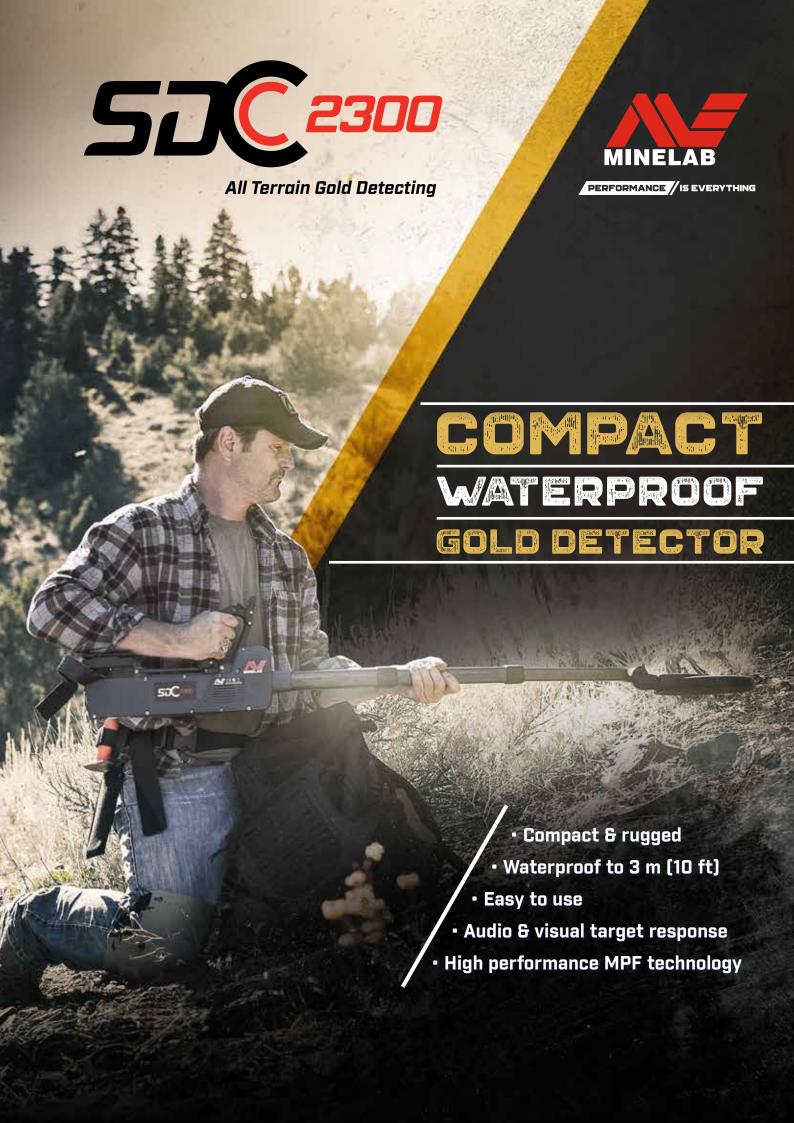

## **NEW FEATURES**

Coil Joint Protector

Armrest Cover

• Rechargeable Lithium-ion **Battery Pack** 

8 in Round Monoloop Coil

Full Carbon Fibre Shaft

Handle

Armrest

Waterproof Headphone Socket

Detecting Modes

(6)