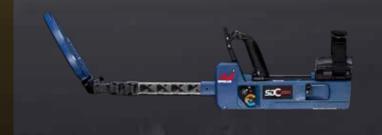

## **All Terrain Gold Detecting**

SDC 2300 is a compact, high performance, mid-range detector, perfect for discovering gold patches on land and underwater at depths of up to 3 m (10 ft). SDC 2300 is extremely sensitive to small nuggets in heavily mineralised ground conditions.

## **NEW FEATURES**

Coil Joint Protector

Armrest Cover

• Rechargeable Lithium-ion **Battery Pack** 

8 in Round Monoloop Coil

Full Carbon Fibre Shaft

Handle

Armrest

Waterproof Headphone Socket

Detecting Modes

(6)