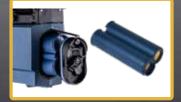

## **SPECIFICATION**

| Audio Output  B in Round Monoloop  Built-in Speaker Minelab Headphones (supplied) Koss Waterproof Headphones (not supplied) Pro-Sonic Wireless Audio (not supplied)  B LEDs indicate detection, battery status and threshold level Length  Extended: 1500 mm (59.1 in) Collapsed: 400 mm (15.7 in)  Weight (excl. battery & headphones)  Li-lon Battery Pack with Charger 4 x C-cell 1.2 y 5000 mAh Rechargeable (not supplied) 4 x C-cell 1.5 y Alkaline (not supplied) A x C-cell 1.5 y Alkaline (not supplied)  Normal (1 – 5 Sensitivity range) Salt (1 – 3 Sensitivity range)  Noise Cancel  Manually Initiated, Automatic Scanning  Automatic Ground Tracking (AGT) Fast Ground Balance  Threshold  9 audio levels  Audio Pitch (Tone)  Low, High  Transmission & Technology  Pulse Induction, Multi Period Fast (MPF)  Included Accessories  Nose Waterproof Headphones Pro-Sonic Wireless Audio |                           |                                                                             |
|---------------------------------------------------------------------------------------------------------------------------------------------------------------------------------------------------------------------------------------------------------------------------------------------------------------------------------------------------------------------------------------------------------------------------------------------------------------------------------------------------------------------------------------------------------------------------------------------------------------------------------------------------------------------------------------------------------------------------------------------------------------------------------------------------------------------------------------------------------------------------------------------------------------------------------------------------------------------------------------------------------------------------------|---------------------------|-----------------------------------------------------------------------------|
| Audio Output  Minelab Headphones (supplied) Koss Waterproof Headphones (not supplied) Pro-Sonic Wireless Audio (not supplied) Pro-Sonic Wireless Audio (not supplied) Pro-Sonic Wireless Audio (not supplied)  Batteries  Length  Extended: 1500 mm (59.1 in) Collapsed: 400 mm (15.7 in)  Weight (excl. battery & headphones)  Li-lon Battery Pack with Charger 4 x C-cell 1.2 V 5000 mAh Rechargeable (not supplied) 4 x C-cell 1.5 V Alkaline (not supplied) Ax C-cell 1.5 V Alkaline (not supplied)  Normal (1 – 5 Sensitivity range) Salt (1 – 3 Sensitivity range) Salt (1 – 3 Sensitivity range)  Noise Cancel  Manually Initiated, Automatic Scanning  Automatic Ground Tracking (AGT) Fast Ground Balance  Threshold  9 audio levels  Audio Pitch (Tone)  Low, High  Transmission & Technology  Pulse Induction, Multi Period Fast (MPF)  Included Accessories  Koss Waterproof Headphones                                                                                                                             | Coil                      | 8 in Round Monoloop                                                         |
| threshold level 1 Low battery warning LED  Length  Extended: 1500 mm (59.1 in) Collapsed: 400 mm (15.7 in)  Weight (excl. battery & headphones)  Li-lon Battery Pack with Charger 4 x C-cell 1.2 V 5000 mAh Rechargeable (not supplied) 4 x C-cell 1.5 V Alkaline (not supplied)  Normal (1 – 5 Sensitivity range) Salt (1 – 3 Sensitivity range) Salt (1 – 3 Sensitivity range)  Noise Cancel  Manually Initiated, Automatic Scanning  Ground Balance  Automatic Ground Tracking (AGT) Fast Ground Balance  Threshold  9 audio levels  Low, High  Transmission & Technology  Pulse Induction, Multi Period Fast (MPF)  Included Accessories  Koss Waterproof Headphones                                                                                                                                                                                                                                                                                                                                                        | Audio Output              | Minelab Headphones (supplied)     Koss Waterproof Headphones (not supplied) |
| Length  Collapsed: 400 mm (15.7 in)  Weight (excl. battery & headphones)  Li-lon Battery Pack with Charger  4 x C-cell 1.2 V 5000 mAh Rechargeable (not supplied)  4 x C-cell 1.5 V Alkaline (not supplied)  Normal (1 – 5 Sensitivity range)  Salt (1 – 3 Sensitivity range)  Noise Cancel  Manually Initiated, Automatic Scanning  Automatic Ground Tracking (AGT)  Fast Ground Balance  Threshold  9 audio levels  Audio Pitch (Tone)  Low, High  Transmission & Technology  Pulse Induction, Multi Period Fast (MPF)  Included Accessories  Koss Waterproof Headphones                                                                                                                                                                                                                                                                                                                                                                                                                                                      | Display                   | threshold level                                                             |
| Exci. battery & headphones   2.3 kg (S.FIDS)                                                                                                                                                                                                                                                                                                                                                                                                                                                                                                                                                                                                                                                                                                                                                                                                                                                                                                                                                                                    | Length                    |                                                                             |
| Batteries  - 4 x C-cell 1.2 V 5000 mAh Rechargeable (not supplied) - 4 x C-cell 1.5 V Alkaline (not supplied)  - 4 x C-cell 1.5 V Alkaline (not supplied)  - Normal (1 - 5 Sensitivity range) - Salt (1 - 3 Sensitivity range)  Noise Cancel  Manually Initiated, Automatic Scanning  - Automatic Ground Tracking (AGT) - Fast Ground Balance  Threshold  9 audio levels  Audio Pitch (Tone)  Low, High  Transmission & Technology  Pulse Induction, Multi Period Fast (MPF)  Included Accessories  - Armrest Cover - Coil Joint Protector  - Koss Waterproof Headphones                                                                                                                                                                                                                                                                                                                                                                                                                                                        |                           | 2.3 kg (5.1 lbs)                                                            |
| Petecting Modes  • Salt (1 — 3 Sensitivity range)  Manually Initiated, Automatic Scanning  • Automatic Ground Tracking (AGT) • Fast Ground Balance  Threshold  9 audio levels  Audio Pitch (Tone)  Low, High  Transmission & Technology  Pulse Induction, Multi Period Fast (MPF)  Included Accessories  • Armrest Cover • Coil Joint Protector  • Koss Waterproof Headphones                                                                                                                                                                                                                                                                                                                                                                                                                                                                                                                                                                                                                                                   | Batteries                 | 4 x C-cell 1.2 V 5000 mAh Rechargeable<br>(not supplied)                    |
| Ground Balance  - Automatic Ground Tracking (AGT) - Fast Ground Balance  Threshold  9 audio levels  Audio Pitch (Tone)  Low, High  Transmission & Technology  Pulse Induction, Multi Period Fast (MPF)  Included Accessories  - Armrest Cover - Coil Joint Protector  - Koss Waterproof Headphones                                                                                                                                                                                                                                                                                                                                                                                                                                                                                                                                                                                                                                                                                                                              | Detecting Modes           | , , ,                                                                       |
| Fast Ground Balance  • Fast Ground Balance  Threshold  9 audio levels  Low, High  Transmission & Technology  Pulse Induction, Multi Period Fast (MPF)  Included Accessories  • Armrest Cover • Coil Joint Protector  • Koss Waterproof Headphones                                                                                                                                                                                                                                                                                                                                                                                                                                                                                                                                                                                                                                                                                                                                                                               | Noise Cancel              | Manually Initiated, Automatic Scanning                                      |
| Audio Pitch (Tone)  Low, High  Transmission & Technology  Pulse Induction, Multi Period Fast (MPF)  Included Accessories  - Armrest Cover - Coil Joint Protector  - Koss Waterproof Headphones                                                                                                                                                                                                                                                                                                                                                                                                                                                                                                                                                                                                                                                                                                                                                                                                                                  | Ground Balance            | 2                                                                           |
| Transmission & Technology  Pulse Induction, Multi Period Fast (MPF)  • Armrest Cover • Coil Joint Protector • Koss Waterproof Headphones                                                                                                                                                                                                                                                                                                                                                                                                                                                                                                                                                                                                                                                                                                                                                                                                                                                                                        | Threshold                 | 9 audio levels                                                              |
| Armrest Cover     Coil Joint Protector      Koss Waterproof Headphones                                                                                                                                                                                                                                                                                                                                                                                                                                                                                                                                                                                                                                                                                                                                                                                                                                                                                                                                                          | Audio Pitch (Tone)        | Low, High                                                                   |
| Coil Joint Protector     Koss Waterproof Headphones                                                                                                                                                                                                                                                                                                                                                                                                                                                                                                                                                                                                                                                                                                                                                                                                                                                                                                                                                                             | Transmission & Technology | Pulse Induction, Multi Period Fast (MPF)                                    |
| ·                                                                                                                                                                                                                                                                                                                                                                                                                                                                                                                                                                                                                                                                                                                                                                                                                                                                                                                                                                                                                               | Included Accessories      |                                                                             |
| • Carry Bag                                                                                                                                                                                                                                                                                                                                                                                                                                                                                                                                                                                                                                                                                                                                                                                                                                                                                                                                                                                                                     | Optional Accessories      | Pro-Sonic Wireless Audio                                                    |